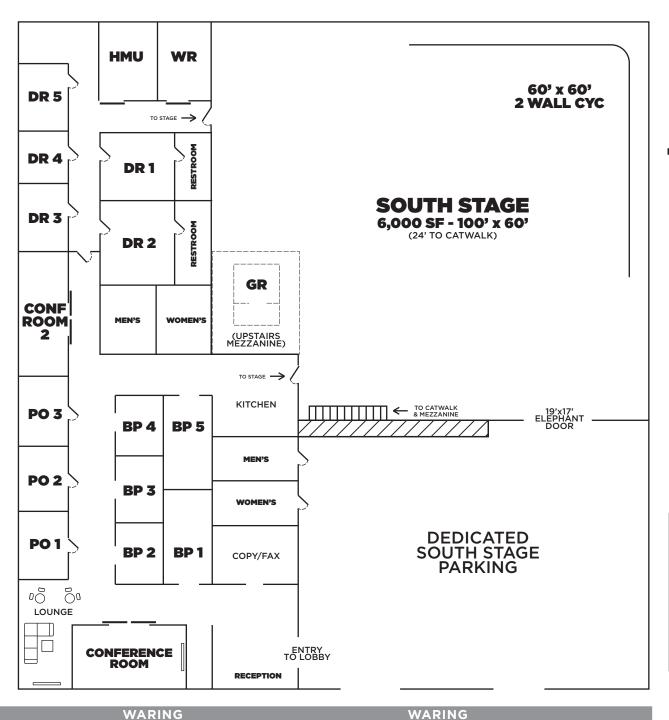

## SOUTH STAGE + SUPPORT ROOMS + OFFICE SCHEMATIC

TO BOOK, CALL

323.960.0113

**SOUTH STAGE** 

800 SEWARD ST. HOLLYWOOD, CA 90038

LINE204.COM

| ROOM                | SEATING           | RATE  |
|---------------------|-------------------|-------|
| BULLPENS (BP)       | TABLES: 3-5       | \$200 |
| WARDROBE (WR)       | N/A               | \$400 |
| GREENROOM (GR)      | COUCHES: 6+       | \$300 |
| DRESSING ROOM (DR)  | соисн: 2          | \$75  |
| PRIVATE OFFICE (PO) | SEATS: <b>1-2</b> | \$100 |