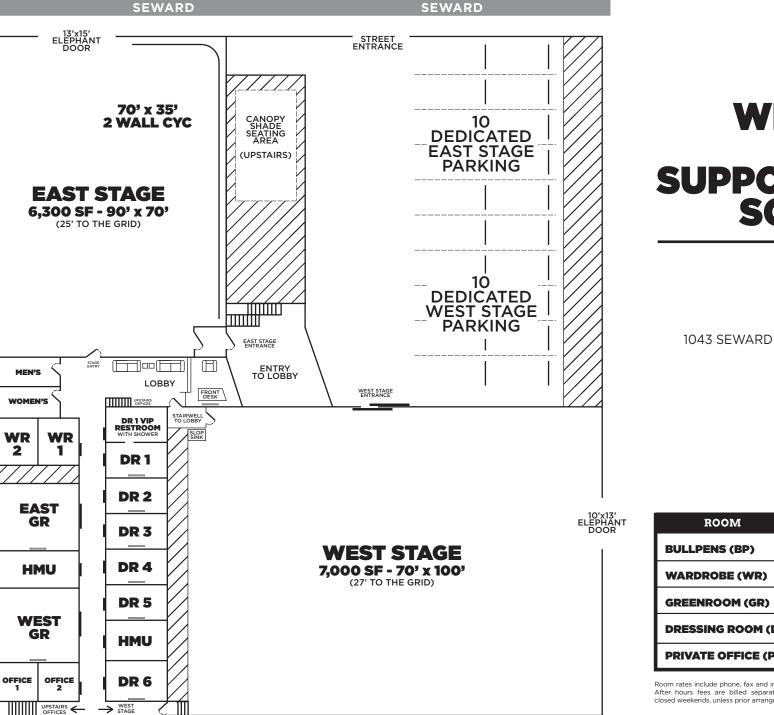

WEST/EAST STAGE + SUPPORT ROOM SCHEMATIC

**TO BOOK, CALL** 323.960.0113

WEST/EAST STAGE

1043 SEWARD ST. HOLLYWOOD, CA 90038

LINE204.COM

| ROOM                | SEATING           | RATE  |
|---------------------|-------------------|-------|
| BULLPENS (BP)       | TABLES: 3-5       | \$200 |
| WARDROBE (WR)       | N/A               | \$400 |
| GREENROOM (GR)      | COUCHES: 6+       | \$300 |
| DRESSING ROOM (DR)  | соисн: 2          | \$75  |
| PRIVATE OFFICE (PO) | SEATS: <b>1-2</b> | \$100 |

Room rates include phone, fax and internet. Office hours are typically 7am - 8pm, M-F. After hours fees are billed separately, per production team. Production offices are closed weekends, unless prior arrangments are made.